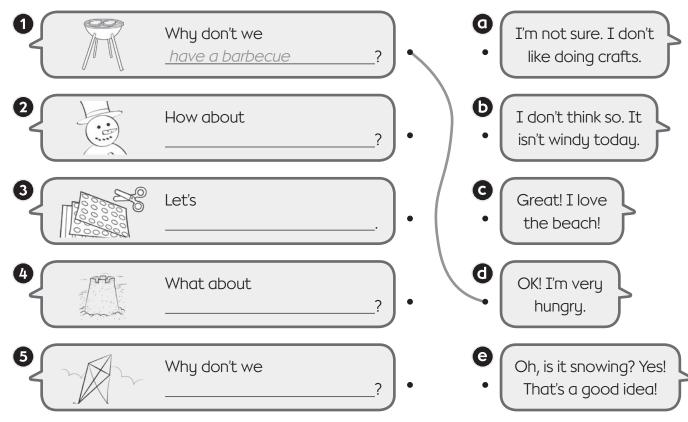

1 Look and write. Lesson 4

**2** Complete the suggestions. Then match to the correct answers. Lesson 5