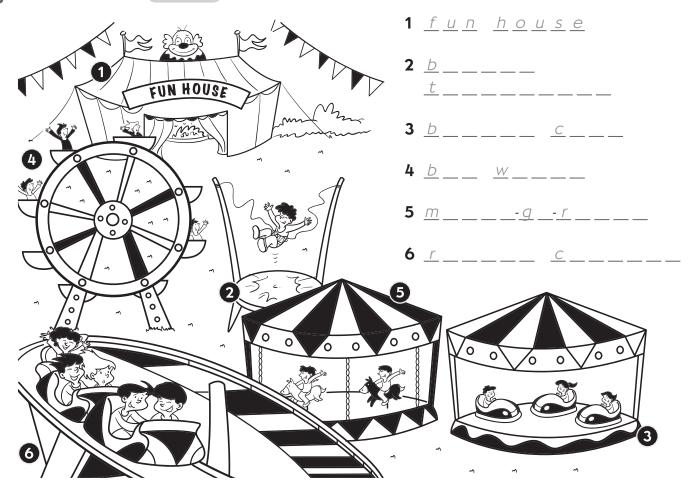

1 Look and write. Lesson 4

**2** Complete the suggestions. Then match to the correct answers. Lesson 5